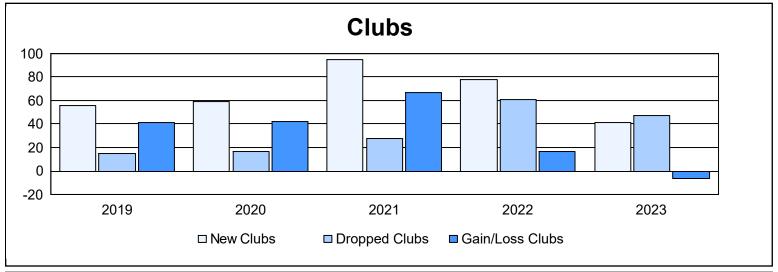

| Year      | New<br>Clubs | Dropped<br>Clubs | Gain/<br>Loss<br>Clubs | New<br>Members | Charter<br>Members | Reinstate<br>Members | Transfer<br>Members | Total<br>Member<br>Added | Total<br>Members<br>Dropped | Gain/<br>Loss<br>Members |
|-----------|--------------|------------------|------------------------|----------------|--------------------|----------------------|---------------------|--------------------------|-----------------------------|--------------------------|
| 2018-2019 | 56           | 15               | 41                     | 1,997          | 1,607              | 216                  | 28                  | 3,848                    | 3,098                       | 750                      |
| 2019-2020 | 59           | 17               | 42                     | 1,871          | 1,621              | 291                  | 63                  | 3,846                    | 3,779                       | 67                       |
| 2020-2021 | 95           | 28               | 67                     | 2,801          | 2,373              | 118                  | 70                  | 5,362                    | 3,358                       | 2,004                    |
| 2021-2022 | 78           | 61               | 17                     | 2,649          | 2,131              | 184                  | 56                  | 5,020                    | 4,594                       | 426                      |
| 2022-2023 | 41           | 47               | -6                     | 2,011          | 1,375              | 104                  | 75                  | 3,565                    | 4,250                       | -685                     |
| Average   | 66           | 34               | 32                     | 2,266          | 1,821              | 183                  | 58                  | 4,328                    | 3,816                       | 512                      |